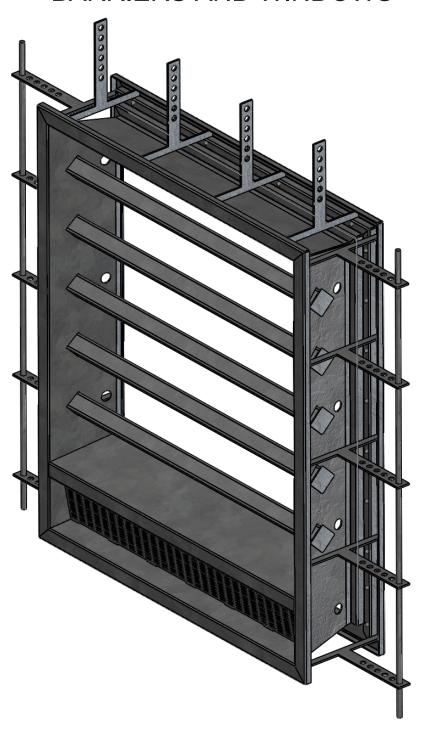

## LIETZKE HIGH SECURITY BARRIERS AND WINDOWS

HIGH SECURITY STYLE BARRIERS AND WINDOWS DESIGNED AND MANUFACTURED IN-HOUSE OR TO ARCHITECHTURAL SPECIFICATIONS. T STRAPS, REO BAR, AND BRACING CAN ALL BE ADDED FOR PRE CAST INSTALATION

Pap Cell Window Assy

CONFIDENTIAL: This drawing and its designs, specifications and engineering information disclosed hereon are the property of LIETZKE AUSTRALIA PTY. LTD. and are not to be disseminated or reproduced without the express written consent of LIETZKE AUSTRALIA PTY. LTD. This drawing is loaned in confidence and then only for the consideration of the matter disclosed hereon. In accepting the loan of this drawing, the recipient agrees to keep it and the matter disclosed hereon in confidence and not to use nor permit their use in any way detrimental to LIETZKE AUSTRALIA PTY. LTD.