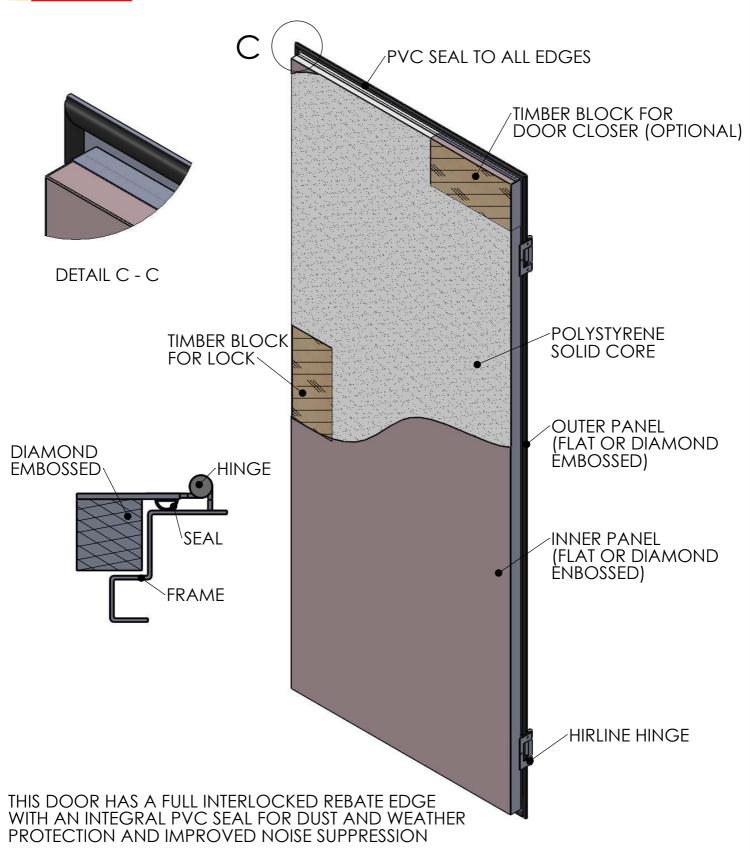

## LIETZKE REBATE EDGE DOOR



Material: do not scale drawing.

dimensions in millimeters.

NG. GENERAL TOLERAN

Unless Otherwise Stated: 0 Dec. place ±0.5mm 1 Dec. place ±0.25mm 2 Dec. place ±0.10mm Holes: +0.25mm -0mm Angles: ±0.25\* Lietzke Australia PTY. LTD. 25 Circuit Court, Hendon SA 5014 Telephone (08) 8445 9999 Fax (08) 8347 2073

|   | Drawn:      | Date:    | Drawing Number: |
|---|-------------|----------|-----------------|
|   | H.P.LY      | 02/08/11 | LKD - DUO       |
| ŀ | Checked:    | Date:    | Sheet Size      |
| , | Description |          |                 |

CONFIDENTIAL: This drawing and its designs, specifications and engineering information disclosed hereon are the property of LIETZKE AUSTRALIA PTY. LTD. and are not to be disseminated or reproduced without the express written consent of LIETZ