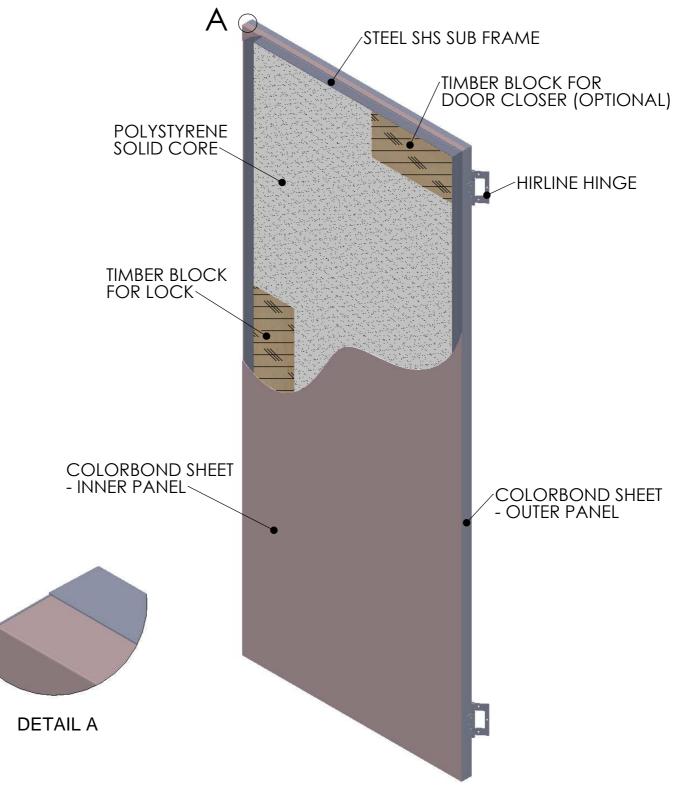

## LIETZKE SECURITY 1 DOOR

THE EDGE TREATMENT OF A SECURITY 1 DOOR GIVES YOU THE FINISH OF A TIMBER DOOR AND HIGH SECURITY OF A MEDIUM STEEL CLAD DOOR

Material: do not scale drawing.
DIMENSIONS IN MILLIMETERS.