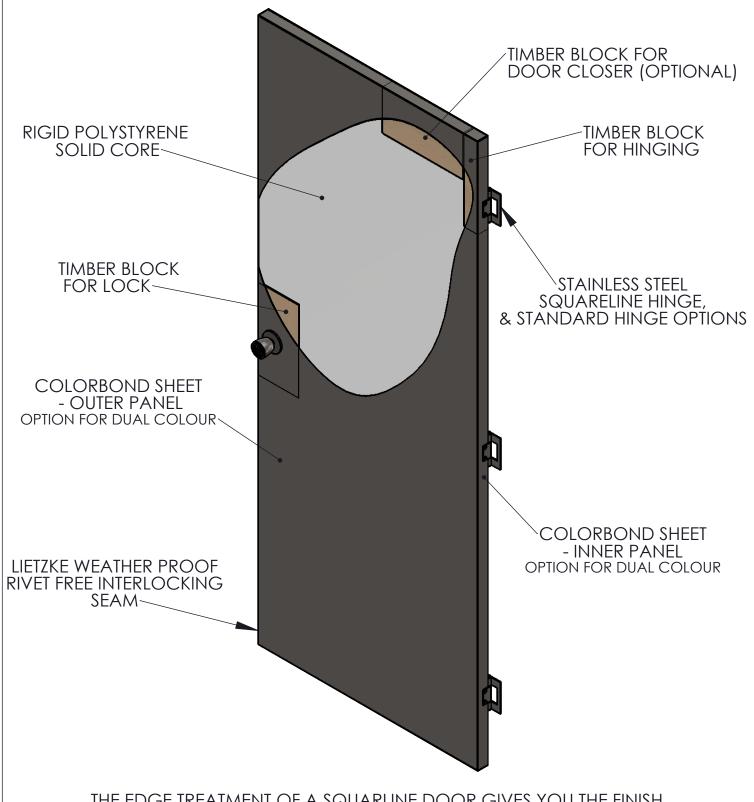

## LIETZKE SQUARELINE DOOR

THE EDGE TREATMENT OF A SQUARLINE DOOR GIVES YOU THE FINISH OF A TIMBER DOOR AND THE SECURITY OF A METAL CLAD DOOR

Material: do not scale drawing.
DIMENSIONS IN MILLIMETERS.

IMENSIONS IN MILLIMETERS.

LIETZKE SQUARELINE DOOR